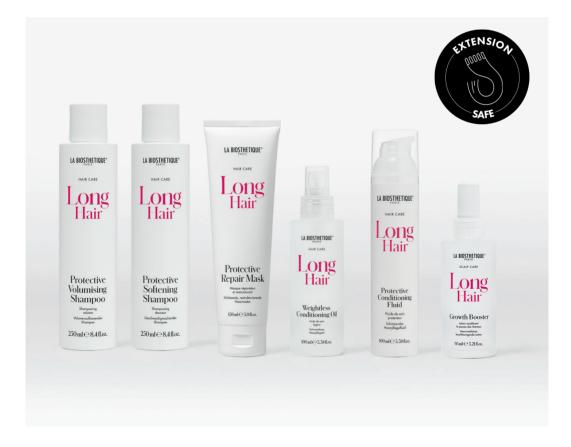

# Long Hair Repair & Silk Effect

### PROTECTIVE VOLUMISING & SOFTENING SHAMPOOS

Gentle micelle cleansing magnetically lifts dirt without harsh ingredients. Extensions attachments stay secure without slipping, extending their lifespan.

#### PROTECTIVE REPAIR MASK

High grade repair proteins boost hairs' tensile strength, shielding it from the stress of extensions. Hair is rebuilt stronaer with a silky, soft touch.

#### WEIGHTLESS CONDITIONING OIL

Premium argan oil gives hair lustrous, weightless shine without causing extensions to become separated.

### PROTECTIVE CONDITIONING FLUID

Nourishing leave-in softens and repairs dry ends for the ultimate silk effect.

#### **GROWTH BOOSTER**

Scalp serum boosts cell activity creating optimal hair growth whilst with extensions.