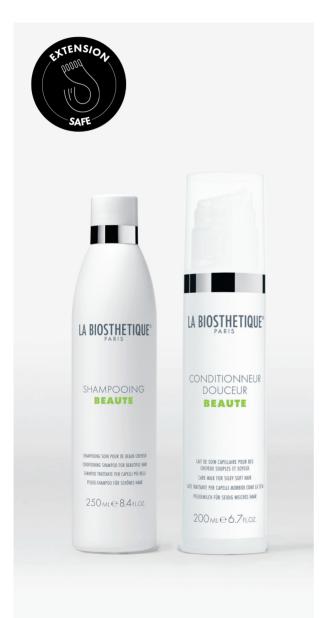

# Beauté Gentle & Softening

#### SHAMPOO BEAUTÉ

Gentle, feather-light shampoo with coconut based surfactants. These natural ingredients gently remove dirt without degrading hair extension attachments. Hair is left airy and fresh, whilst extensions remain firmly intact

#### CONDITIONNEUR DOUCEUR

Weightless softening conditioner infused with lipo amino acids which reverse structural damage. Mangoseed oil floods the hair shaft with intense shine and suppleness. Hair is left soft to the touch and ends naturally separate for beautiful, perfectly blended hair extensions.

#### **VEGAN**

The Beauté range is 100% Vegan and an ideal regime for those who are hypo-allergenic.